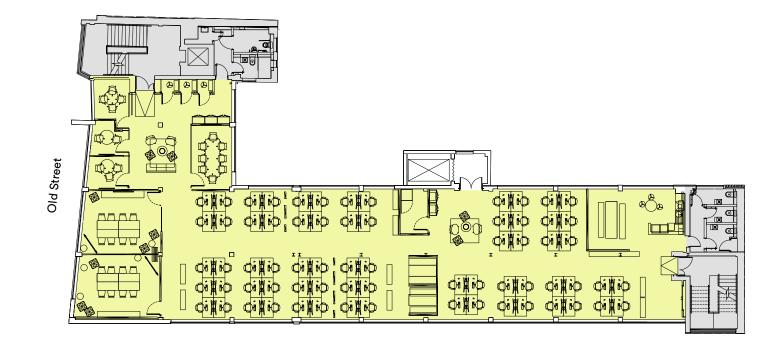

# BENTIMA HOUSE

68

1:6.9 Sq M

Old Street EC1

## 5TH FLOOR -**EXISTING LAYOUT**

4,999 Sq Ft / 464.4 Sq M

| Open plan desks         | 68 |
|-------------------------|----|
| 8 person meeting rooms  | 3  |
| 4 person meeting room   |    |
| 3 person meeting room   | •  |
| 2 person meeting room   | -  |
| Tea point/breakout area |    |
| Breakout areas          | 4  |
|                         |    |
|                         |    |

**Bunhill Row** 

Total occupancy

Occupancy ratio