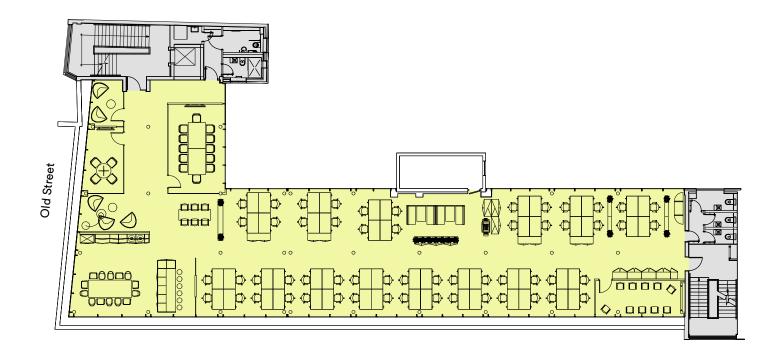

# BENTIMA HOUSE

Old Street EC1

## 6TH FLOOR -**EXISTING LAYOUT**

4,552 Sq Ft / 422.9 Sq M

| Open plan desks         | 56 |
|-------------------------|----|
| 12 person meeting room  | 1  |
| 4 person meeting room   | 1  |
| 2 person meeting room   | 1  |
| Mediation room          | 1  |
| Tea point/breakout area | 1  |
|                         |    |

Total occupancy 56 Occupancy ratio 1:7.6 Sq M

**Bunhill Row** 